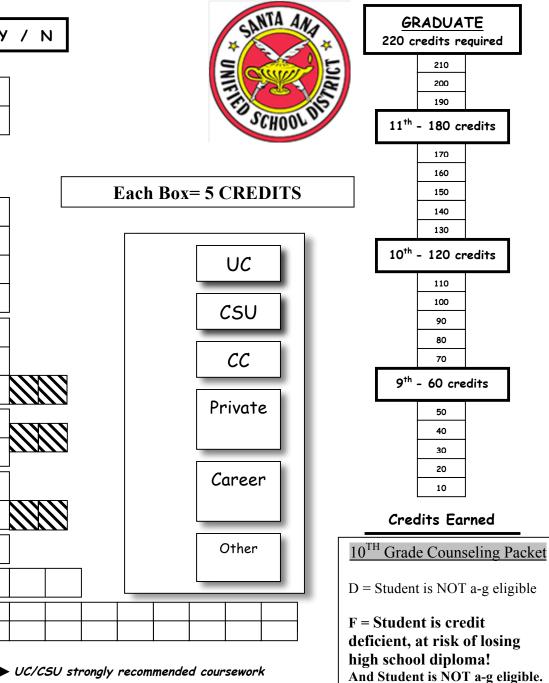

## GRADUATION FLOWCHART

Current Credit Total:

A-G Eligible: Y / N

| WORLD HISTORY                           | 1 year     |
|-----------------------------------------|------------|
| US HISTORY                              | 1 year     |
| GOVERNMENT                              | 1 semester |
| ECONOMICS                               | 1 semester |
| ENGLISH - 9                             | 1 year     |
| ENGLISH - 10                            | 1 year     |
| ENGLISH - 11                            | 1 year     |
| ENGLISH - 12                            | 1 year     |
| ALGEBRA I                               | 1 year     |
| GEOMETRY                                | 1 year     |
| MATH (3 <sup>rd</sup> YEAR)             | 1 year     |
| PHYSICAL SCIENCE                        | 1 year     |
| LIFE SCIENCE                            | 1 year     |
| FOREIGN LANGUAGE - 1 <sup>st</sup> year | 1 year     |
| FOREIGN LANGUAGE - 2 <sup>nd</sup> year | 1 year     |
| VISUAL/PERF ARTS (yearlong course)      | 1 year     |
| PHYSICAL EDUCATION (PE)                 | 20 credits |
| ELECTIVES                               | 50 credits |

F = first half of yearlong course

S = second half of yearlong course